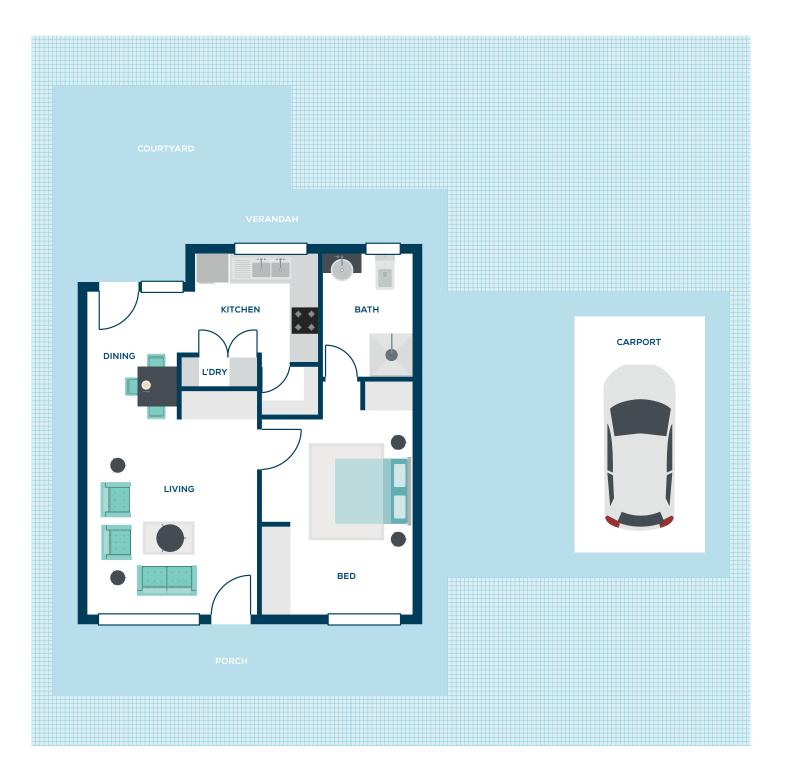

## The units at Pinoak Tiers offer:

- One or two bedrooms
- · Air conditioning/heating
- Modern kitchen
- Vinyl floors
- Carport under the main roof

This is a typical floor plan for Pinoak Tiers and variations may apply. The exact floor plan of each residence is available upon request.

## Areas (approx)

| Total               | 94 m² |
|---------------------|-------|
| Courtyard/<br>Porch | 23111 |
| Verandah/           | 23 m² |
| Garage              | 14 m² |
| Living              | 57 m² |
|                     |       |