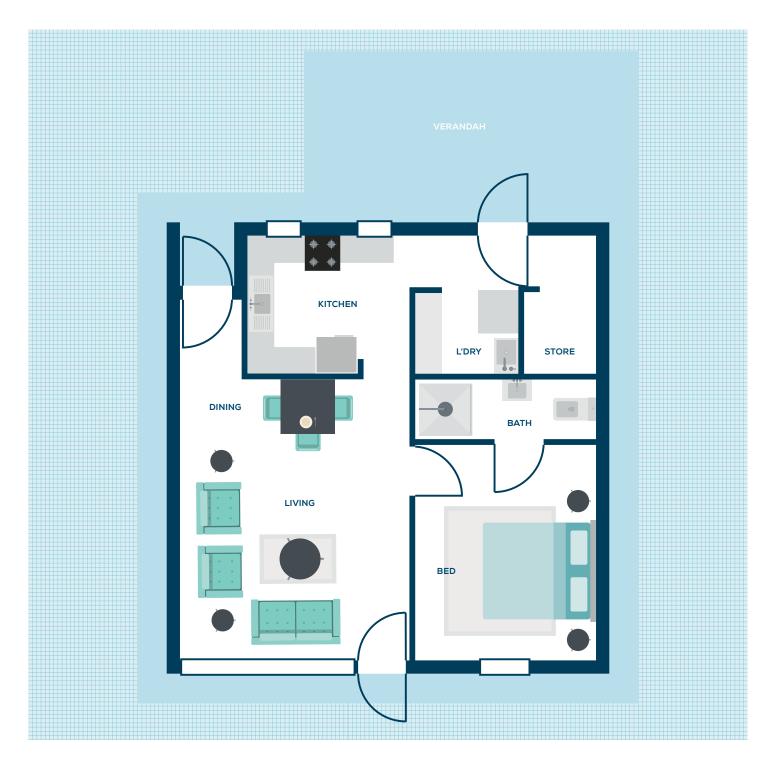

## The units at Gumeracha offer:

- One bedroom
- Built-in robe in bedroom
- Laminated benchtops
- Front porch
- Back courtyard
- · Air conditioning/heating

Carports are included with some units.

This is a typical floor plan for Gumeracha and variations may apply. The exact floor plan of each residence is available upon request.

## Areas (approx)

|        | 40111 |
|--------|-------|
| Living | 48 m² |