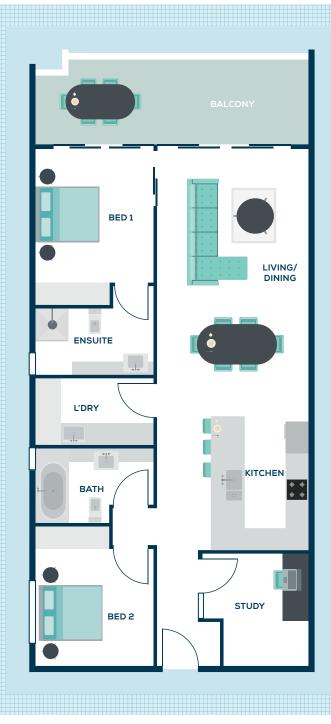

#### Our beautiful Beulah Terraces units offer:

- 1 Bedroom, 2 Bedrooms, 2 Bedrooms + Study or 3 Bedrooms
- Single or double undercover car parking
- Mocha/Latte colour scheme
- Timber floors in kitchen and living areas
- Carpets in bedrooms
- Stainless steel kitchen appliances
- Rangehood and dishwasher

#### Areas (approx)

| Living  | 101 m² |
|---------|--------|
| Balcony | 18 m²  |
| Total   | 119 m² |