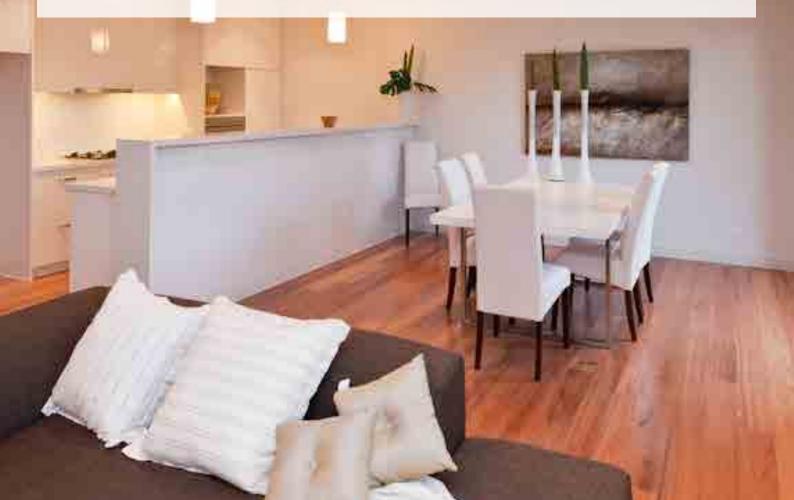

#### Our beautiful Beulah Terraces units offer:

- 1 Bedroom, 2 Bedrooms, 2 Bedrooms + Study or 3 Bedrooms
- Single or double undercover car parking
- Mocha/Latte colour scheme
- Timber floors in kitchen and living areas
- Carpets in bedrooms
- Stainless steel kitchen appliances
- Rangehood and dishwasher

- Electric oven and gas cook top
- Stone bench tops
- 2 pac joinery
- Instant gas hot water service
- Reverse cycle air-conditioning
- Security intercom and emergency phone call system
- · Foxtel cabling
- Built in or walk in wardrobes

- Paved courtyard (downstairs apartments)
- Paved tiled balcony (upstairs apartments)
- Lift access and security access system to village